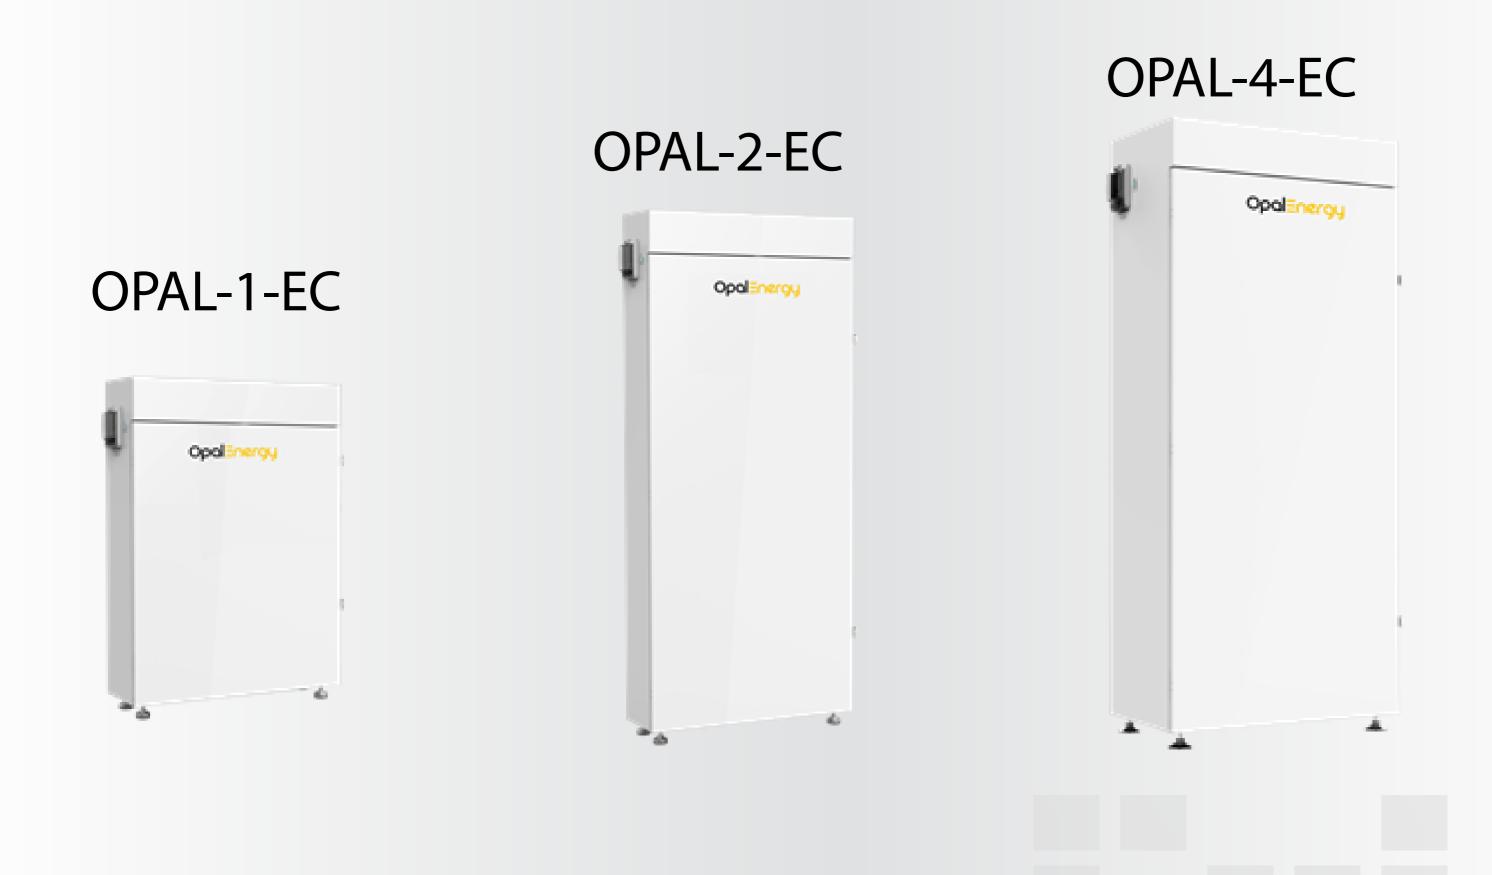

## **Enclosure Dimension**

| Model     | Dimensions (mm)                                      | Weight (Kg) | No of batteries |
|-----------|------------------------------------------------------|-------------|-----------------|
| OPAL-1-EC | 600(W) x 700(H) x 200(D) + 30 to 60 adjustable legs  | 22          | 1               |
| OPAL-2-EC | 600(W) x 1290(H) x 200(D) + 30 to 60 adjustable legs | 32          | 2               |
| OPAL-4-EC | 600(W) x 1290(H) x 330(D) + 30 to 60 adjustable legs | 41          | 3 or 4          |